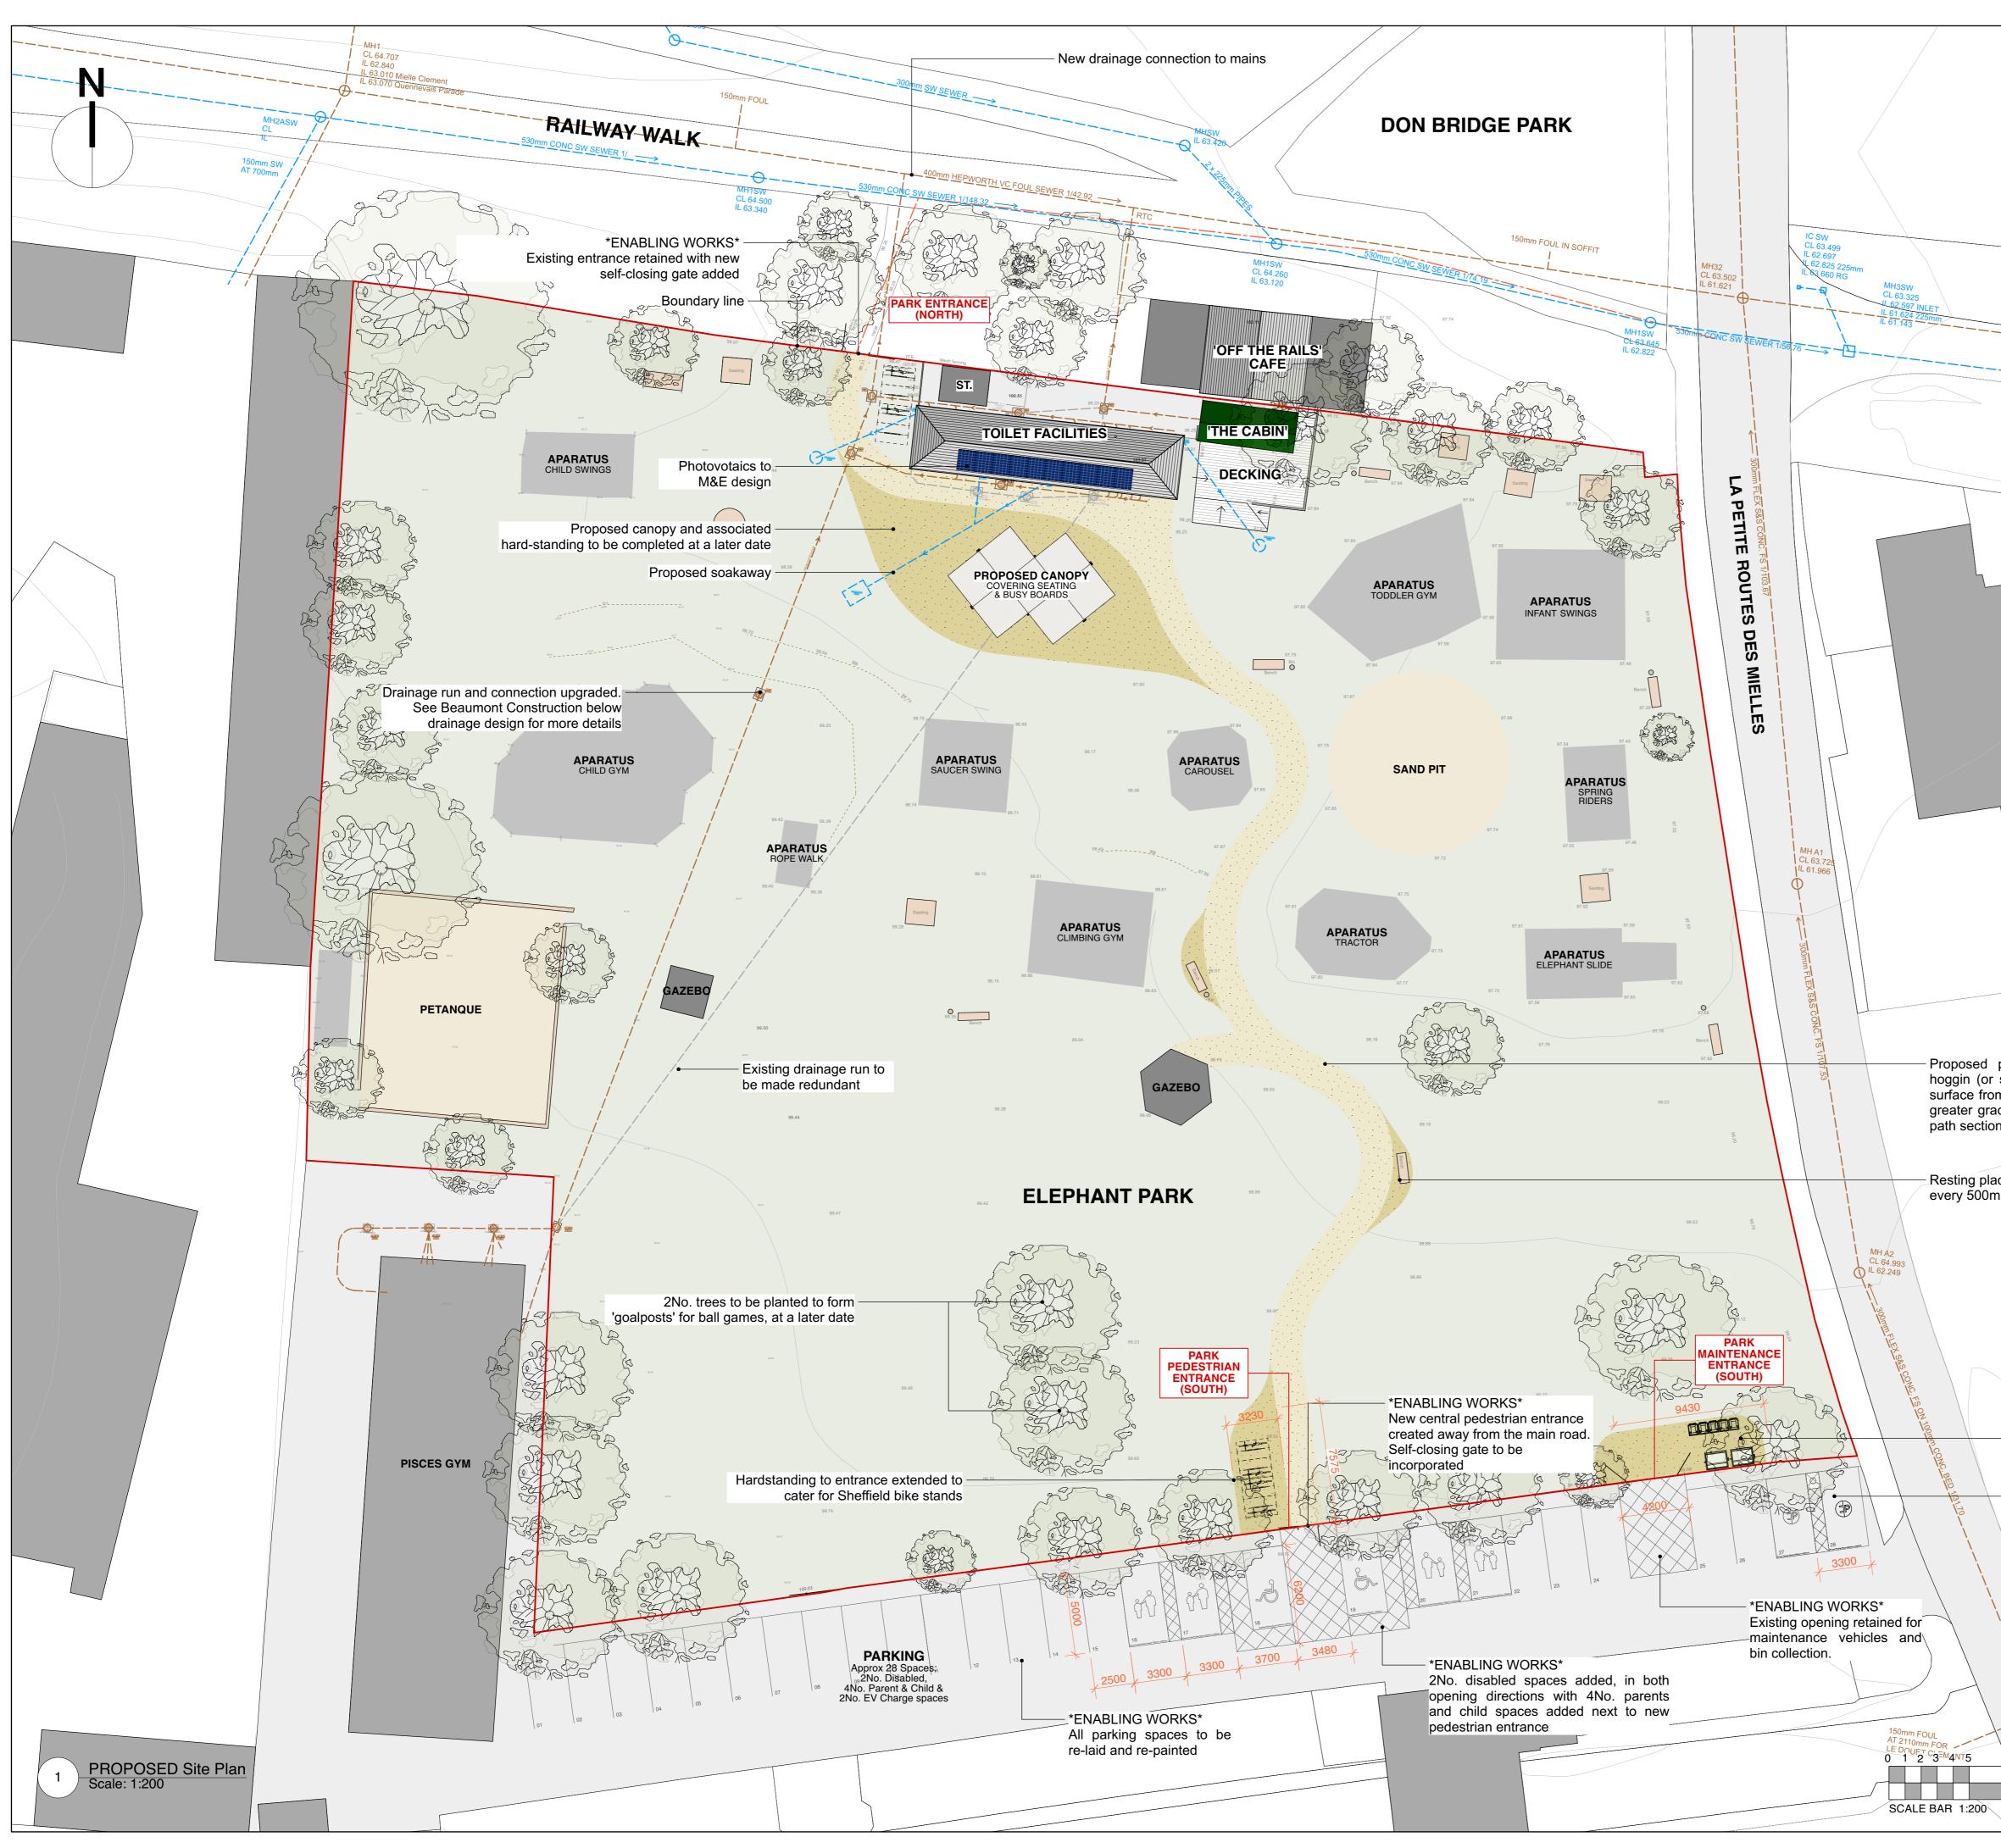

|                                                                                                                                                                                          | <b>GENERAL NOTES:</b><br>This drawing must not be copied in whole or in part without prior written permission of Riva Architects Limited. This drawing must be read in conjunction with other architect's drawings & all schedules/Building Bye-Law check list and with all relevant structural engineering drawings, details and specifications. It is the contractor's responsibility to ensure that all work is carried out in accordance with all statutory requirements and to the approval of the building control officer (B.C.O.) The contractor is responsible for the setting out of the works. Any discrepancy found between this drawing and any other architect's detail drawing, schedule and/or specification must be reported to the architect before the work is carried out. Do not scale from this drawing. Refer only to written dimensions. All dimensions must be checked on site. The relevant British Standards for materials and their uses are to be adhered to at all times. |
|------------------------------------------------------------------------------------------------------------------------------------------------------------------------------------------|---------------------------------------------------------------------------------------------------------------------------------------------------------------------------------------------------------------------------------------------------------------------------------------------------------------------------------------------------------------------------------------------------------------------------------------------------------------------------------------------------------------------------------------------------------------------------------------------------------------------------------------------------------------------------------------------------------------------------------------------------------------------------------------------------------------------------------------------------------------------------------------------------------------------------------------------------------------------------------------------------------|
|                                                                                                                                                                                          | To be read in conjunction with Riva Architect's<br>above drainage drawing <u>1000.319</u> and<br>Beaumont Construction below Drainage<br>drawing <u>2023/105/D1</u>                                                                                                                                                                                                                                                                                                                                                                                                                                                                                                                                                                                                                                                                                                                                                                                                                                     |
|                                                                                                                                                                                          | Refer to Room Data Sheets for sanitary and finishes specifications                                                                                                                                                                                                                                                                                                                                                                                                                                                                                                                                                                                                                                                                                                                                                                                                                                                                                                                                      |
| 530mm CONC SW SEWER 1/72.98>                                                                                                                                                             | Refer to <u>1000.350</u> series for Enabling Works<br>to be carried out by the Parish prior to<br>contract works start date                                                                                                                                                                                                                                                                                                                                                                                                                                                                                                                                                                                                                                                                                                                                                                                                                                                                             |
|                                                                                                                                                                                          | MH2SW<br>CL 61.771<br>IL 60.408                                                                                                                                                                                                                                                                                                                                                                                                                                                                                                                                                                                                                                                                                                                                                                                                                                                                                                                                                                         |
|                                                                                                                                                                                          |                                                                                                                                                                                                                                                                                                                                                                                                                                                                                                                                                                                                                                                                                                                                                                                                                                                                                                                                                                                                         |
|                                                                                                                                                                                          | Part 4 - Resistance to Moisture Part 5 - Ventilation Part 6 - Foul Drainage Part 6 - Rainwater Drainage                                                                                                                                                                                                                                                                                                                                                                                                                                                                                                                                                                                                                                                                                                                                                                                                                                                                                                 |
| pathway finished with concrete bonded<br>similar), a firm, durable and slip resistant<br>m Carpark to Toilet Facility & Cafe, with no<br>adient than 1:20. See drawing 1000.114 for<br>n | Site Boundary         Removed Structure         Levels                                                                                                                                                                                                                                                                                                                                                                                                                                                                                                                                                                                                                                                                                                                                                                                                                                                                                                                                                  |
| aces, levelled out at least<br>nm fall from carpark level                                                                                                                                | Check Dimensions         Structural Dimensions         REV       DESCRIPTION       DATE         A       Drainage revisions added. South entrance revised       17/10/23         D       Designer equivisions       00/(11/02)                                                                                                                                                                                                                                                                                                                                                                                                                                                                                                                                                                                                                                                                                                                                                                           |
| Hardstanding added to bin store                                                                                                                                                          | B Drainage revisions 06/11/23 JOB TITLE Modifications to ELEPHANT PARK TOILET FACILITIES La Petite Routes des Mielles                                                                                                                                                                                                                                                                                                                                                                                                                                                                                                                                                                                                                                                                                                                                                                                                                                                                                   |
| - 2No. EV Charging Spaces                                                                                                                                                                | Parish of St Brelade DRAWING TITLE TENDER PROPOSED Site Plan                                                                                                                                                                                                                                                                                                                                                                                                                                                                                                                                                                                                                                                                                                                                                                                                                                                                                                                                            |
|                                                                                                                                                                                          | DATE     SCALE       JULY 2023     1:200 @ A1       JOB NO.     DRG NO.     REVISION                                                                                                                                                                                                                                                                                                                                                                                                                                                                                                                                                                                                                                                                                                                                                                                                                                                                                                                    |
| 10<br>metres                                                                                                                                                                             | 1000310BLW1ST FLOOR, INDUSTRIA HOUSE,<br>RED HOUSES, ST. BRELADE,<br>JERSEY, JE3 8LD.T+44 (0) 1534 499383<br>Eoffice@riva-architects.com<br>W www.riva-architects.com<br>W www.riva-architects.comRIVA ARCHITECTSEoffice@riva-architects.com<br>business                                                                                                                                                                                                                                                                                                                                                                                                                                                                                                                                                                                                                                                                                                                                                |