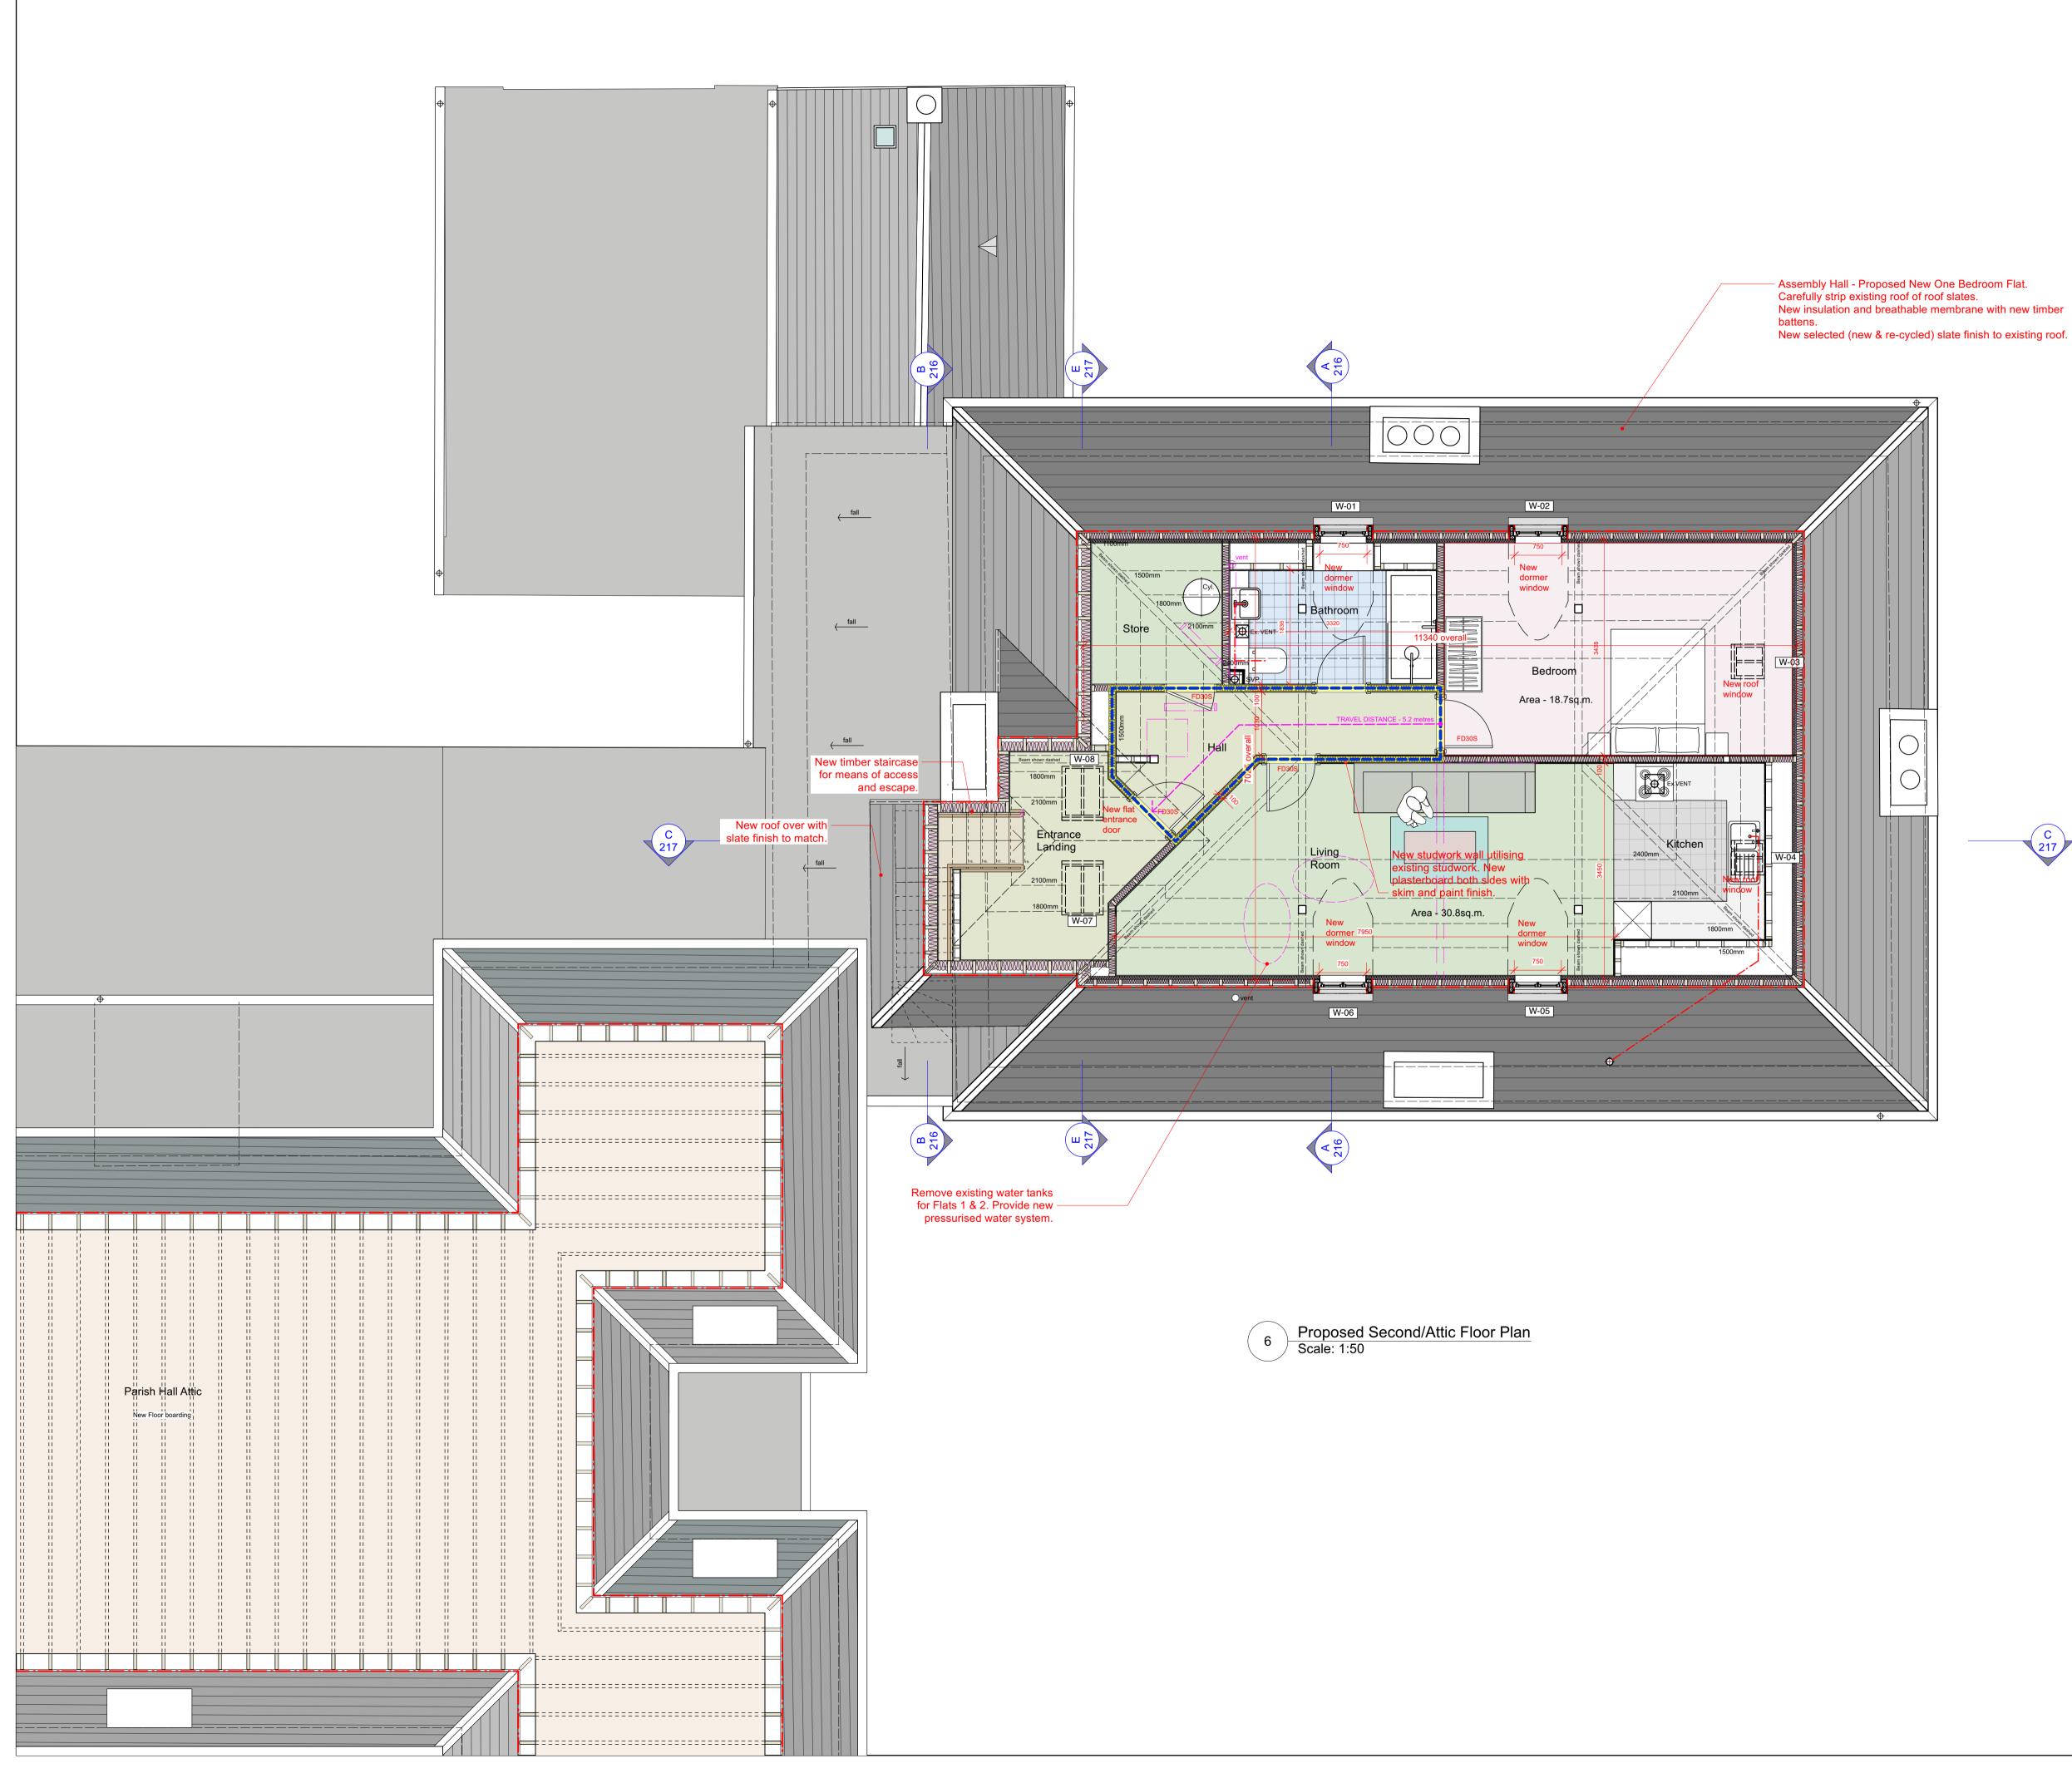

| <b>GENERAL NOTES:</b><br>This drawing must not be copied in whole or in part without prior written permission of Riva Architects Limited. This drawing must be read in conjunction with other architect's drawings & all schedules/Building Bye-Law check list and with all relevant structural engineering drawings, details and specifications. It is the contractor's responsibility to ensure that all work is carried out in accordance with all statutory requirements and to the approval of the building control officer (B.C.O.) The contractor is responsible for the setting out of the works. Any discrepancy found between this drawing and any other architect's detail drawing, schedule and/or specification must be reported to the architect before the work is carried out. Do not scale from this drawing. Refer only to written dimensions. All dimensions must be checked on site. The relevant British Standards for materials and their uses are to be adhered to Manufacturers installation & fitting instructions must be obtained and adhered to at all times. |                                                                                                                     |  |  |  |
|-------------------------------------------------------------------------------------------------------------------------------------------------------------------------------------------------------------------------------------------------------------------------------------------------------------------------------------------------------------------------------------------------------------------------------------------------------------------------------------------------------------------------------------------------------------------------------------------------------------------------------------------------------------------------------------------------------------------------------------------------------------------------------------------------------------------------------------------------------------------------------------------------------------------------------------------------------------------------------------------------------------------------------------------------------------------------------------------|---------------------------------------------------------------------------------------------------------------------|--|--|--|
| KEY                                                                                                                                                                                                                                                                                                                                                                                                                                                                                                                                                                                                                                                                                                                                                                                                                                                                                                                                                                                                                                                                                       |                                                                                                                     |  |  |  |
| H                                                                                                                                                                                                                                                                                                                                                                                                                                                                                                                                                                                                                                                                                                                                                                                                                                                                                                                                                                                                                                                                                         | Heat Detection Alarm                                                                                                |  |  |  |
| S                                                                                                                                                                                                                                                                                                                                                                                                                                                                                                                                                                                                                                                                                                                                                                                                                                                                                                                                                                                                                                                                                         | Smoke Detection Alarm                                                                                               |  |  |  |
| CO                                                                                                                                                                                                                                                                                                                                                                                                                                                                                                                                                                                                                                                                                                                                                                                                                                                                                                                                                                                                                                                                                        | Carbon Monoxide Alarm                                                                                               |  |  |  |
| <b>D-01</b>                                                                                                                                                                                                                                                                                                                                                                                                                                                                                                                                                                                                                                                                                                                                                                                                                                                                                                                                                                                                                                                                               | Window / door / roof light reference                                                                                |  |  |  |
| <•                                                                                                                                                                                                                                                                                                                                                                                                                                                                                                                                                                                                                                                                                                                                                                                                                                                                                                                                                                                                                                                                                        | Travel Distance                                                                                                     |  |  |  |
|                                                                                                                                                                                                                                                                                                                                                                                                                                                                                                                                                                                                                                                                                                                                                                                                                                                                                                                                                                                                                                                                                           | Proposed Rainwater drainage                                                                                         |  |  |  |
|                                                                                                                                                                                                                                                                                                                                                                                                                                                                                                                                                                                                                                                                                                                                                                                                                                                                                                                                                                                                                                                                                           | Compartment Wall/Floor                                                                                              |  |  |  |
|                                                                                                                                                                                                                                                                                                                                                                                                                                                                                                                                                                                                                                                                                                                                                                                                                                                                                                                                                                                                                                                                                           | Fould water Drainage                                                                                                |  |  |  |
|                                                                                                                                                                                                                                                                                                                                                                                                                                                                                                                                                                                                                                                                                                                                                                                                                                                                                                                                                                                                                                                                                           | Protected entrance hall (30<br>min. Fire Rating Enclosure)<br>Protected corridor (60 min.<br>Fire Rating Enclosure) |  |  |  |
| FD30S                                                                                                                                                                                                                                                                                                                                                                                                                                                                                                                                                                                                                                                                                                                                                                                                                                                                                                                                                                                                                                                                                     | Fire Rated (30 min.) self closing door with intuscent strips                                                        |  |  |  |
| FD60S                                                                                                                                                                                                                                                                                                                                                                                                                                                                                                                                                                                                                                                                                                                                                                                                                                                                                                                                                                                                                                                                                     | Fire Rated (60 min.) self closing door with intuscent strips                                                        |  |  |  |
| Ex. VENT                                                                                                                                                                                                                                                                                                                                                                                                                                                                                                                                                                                                                                                                                                                                                                                                                                                                                                                                                                                                                                                                                  | Mechanical Extractor                                                                                                |  |  |  |
| ⊕ svp                                                                                                                                                                                                                                                                                                                                                                                                                                                                                                                                                                                                                                                                                                                                                                                                                                                                                                                                                                                                                                                                                     | Soil & Vent Pipe                                                                                                    |  |  |  |
|                                                                                                                                                                                                                                                                                                                                                                                                                                                                                                                                                                                                                                                                                                                                                                                                                                                                                                                                                                                                                                                                                           |                                                                                                                     |  |  |  |