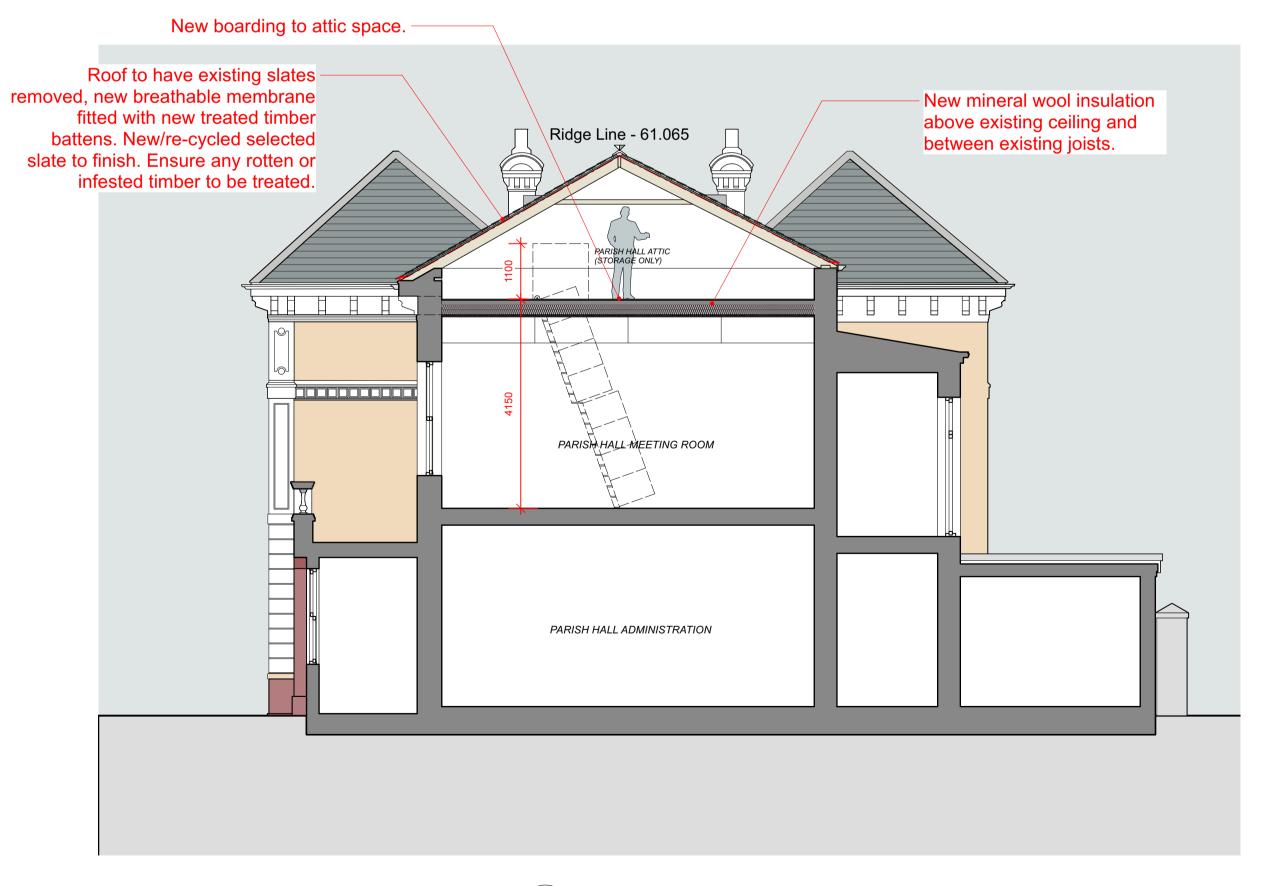

Proposed Section C-C Scale: 1:75

New rooflight to entrance lobby landing. Conservatory style with

openable vent of 0.5sq.m. to both sides.

Ridge Line - 61.155

Roof to have existing slates removed, new breathable membrane fitted with new

treated timber battens. New/re-cycled selected slate to finish.

New insulation

Proposed Section D-D
Scale: 1:75

Proposed Section E-E Scale: 1:75

This drawing must not be copied in whole or in part without prior written permission of Riva Architects Limited. This drawing must be read in conjunction with other architect's drawings & all schedules/Building Bye-Law check list and with all relevant structural engineering drawings, details and specifications. It is the contractor's responsibility to ensure that all work is carried out in accordance with all statutory requirements and to the approval of the building control officer (B.C.O.) The contractor is responsible for the setting out of the works. Any discrepancy found between this drawing and any other architect's detail drawing, schedule and/or specification must be reported to the architect before the work is carried out. Do not scale from this drawing. Refer only to written dimensions. All dimensions must be checked on site. The relevant British Standards for materials and their uses are to be