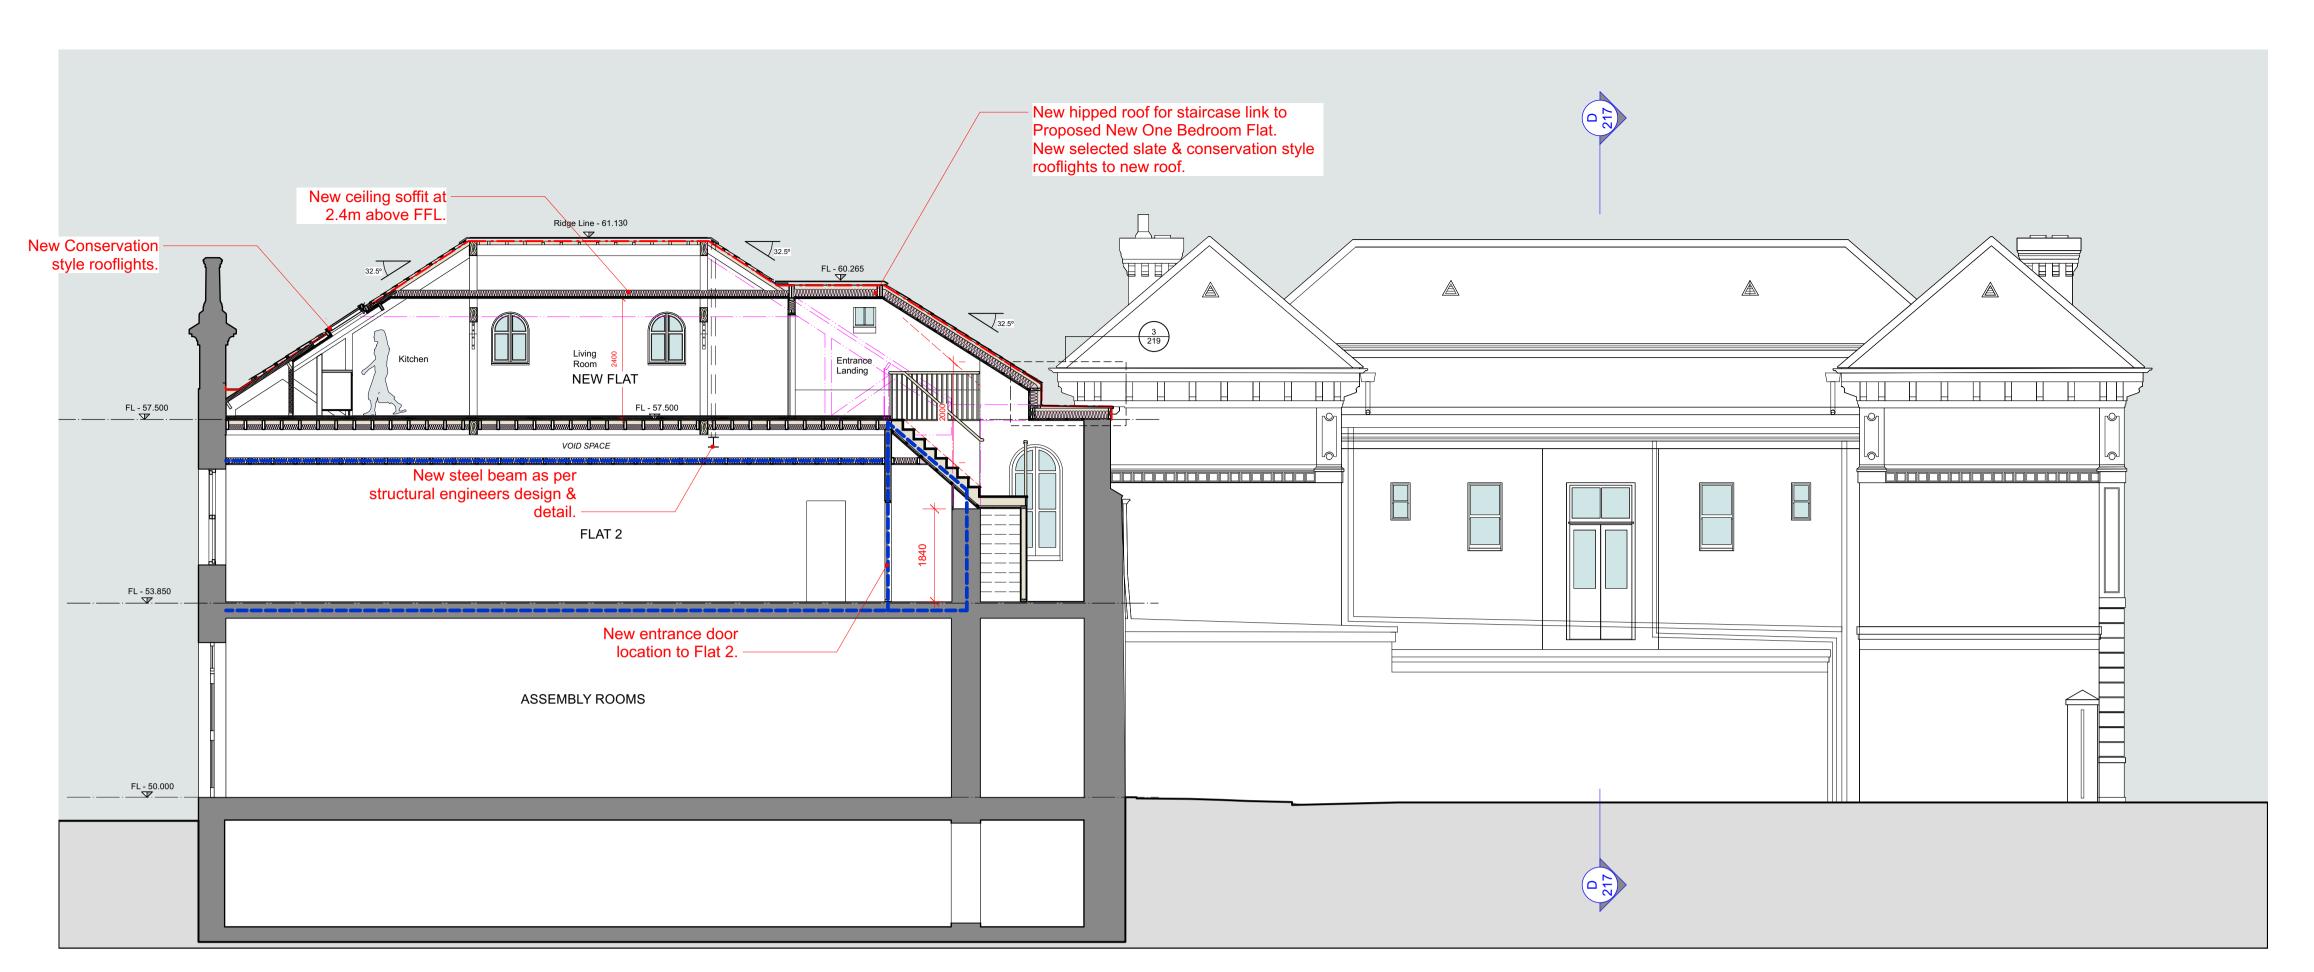

Proposed Section C-C Scale: 1:75

New rooflight to entrance lobby landing. Conservatory style with

openable vent of 0.5sq.m. to both sides.

Ridge Line - 61.155

Roof to have existing slates removed, new breathable membrane fitted with new

treated timber battens. New/re-cycled selected slate to finish.

New insulation

Proposed Section D-D
Scale: 1:75

Proposed Section E-E Scale: 1:75

This drawing must not be copied in whole or in part without prior written permission of Riva Architects Limited. This drawing must be read in conjunction with other architect's drawings & all schedules/Building Bye-Law check list and with all relevant structural engineering drawings, details and specifications. It is the contractor's responsibility to ensure that all work is carried out in accordance with all statutory requirements and to the approval of the building control officer (B.C.O.) The contractor is responsible for the setting out of the works. Any discrepancy found between this drawing and any other architect's detail drawing, schedule and/or specification must be reported to the architect before the work is carried out. Do not scale from this drawing. Refer only to written dimensions. All dimensions must be checked on site. The relevant British Standards for materials and their uses are to be