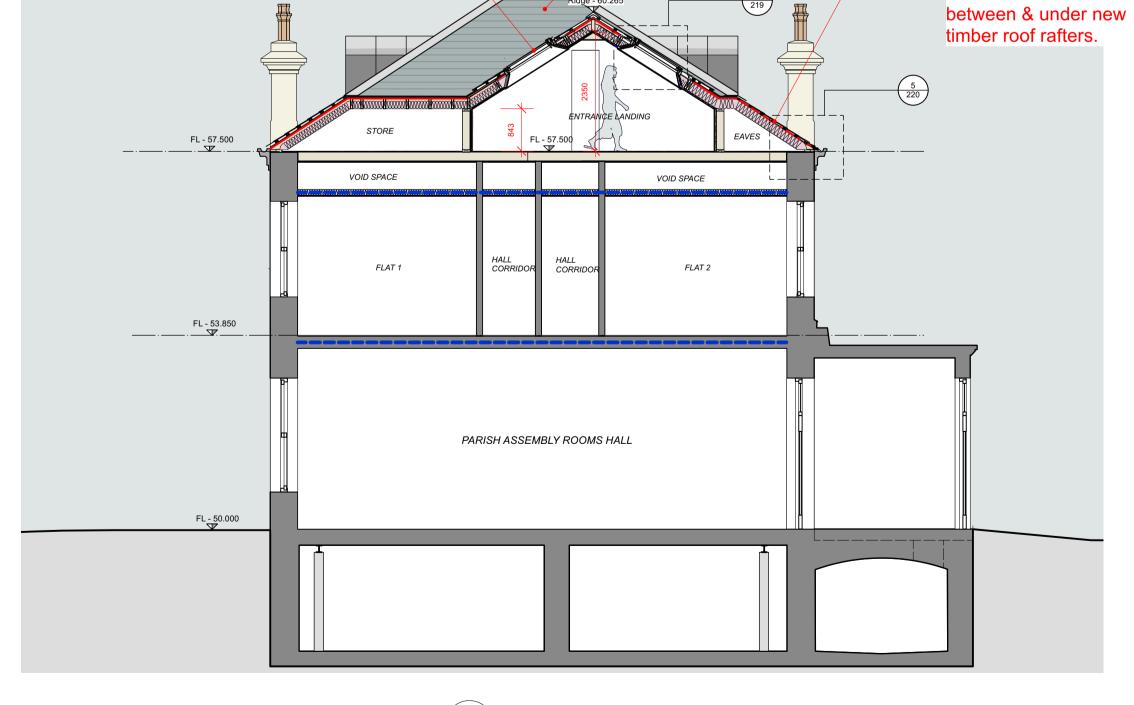

Proposed Section C-C Scale: 1:75

New rooflight to entrance lobby landing. Conservatory style with

openable vent of 0.5sq.m. to both sides.

Ridge Line - 61.155

Roof to have existing slates removed, new breathable membrane fitted with new

treated timber battens. New/re-cycled selected slate to finish.

New insulation

Proposed Section D-D
Scale: 1:75

Proposed Section E-E Scale: 1:75

This drawing must not be copied in whole or in part without prior written permission of Riva Architects Limited. This drawing must be read in conjunction with other architect's drawings & all schedules/Building Bye-Law check list and with all relevant structural engineering drawings, details and specifications. It is the contractor's responsibility to ensure that all work is carried out in accordance with all statutory requirements and to the approval of the building control officer (B.C.O.) The contractor is responsible for the setting out of the works. Any discrepancy found between this drawing and any other architect's detail drawing, schedule and/or specification must be reported to the architect before the work is carried out. Do not scale from this drawing. Refer only to written dimensions. All dimensions must be checked on site. The relevant British Standards for materials and their uses are to be