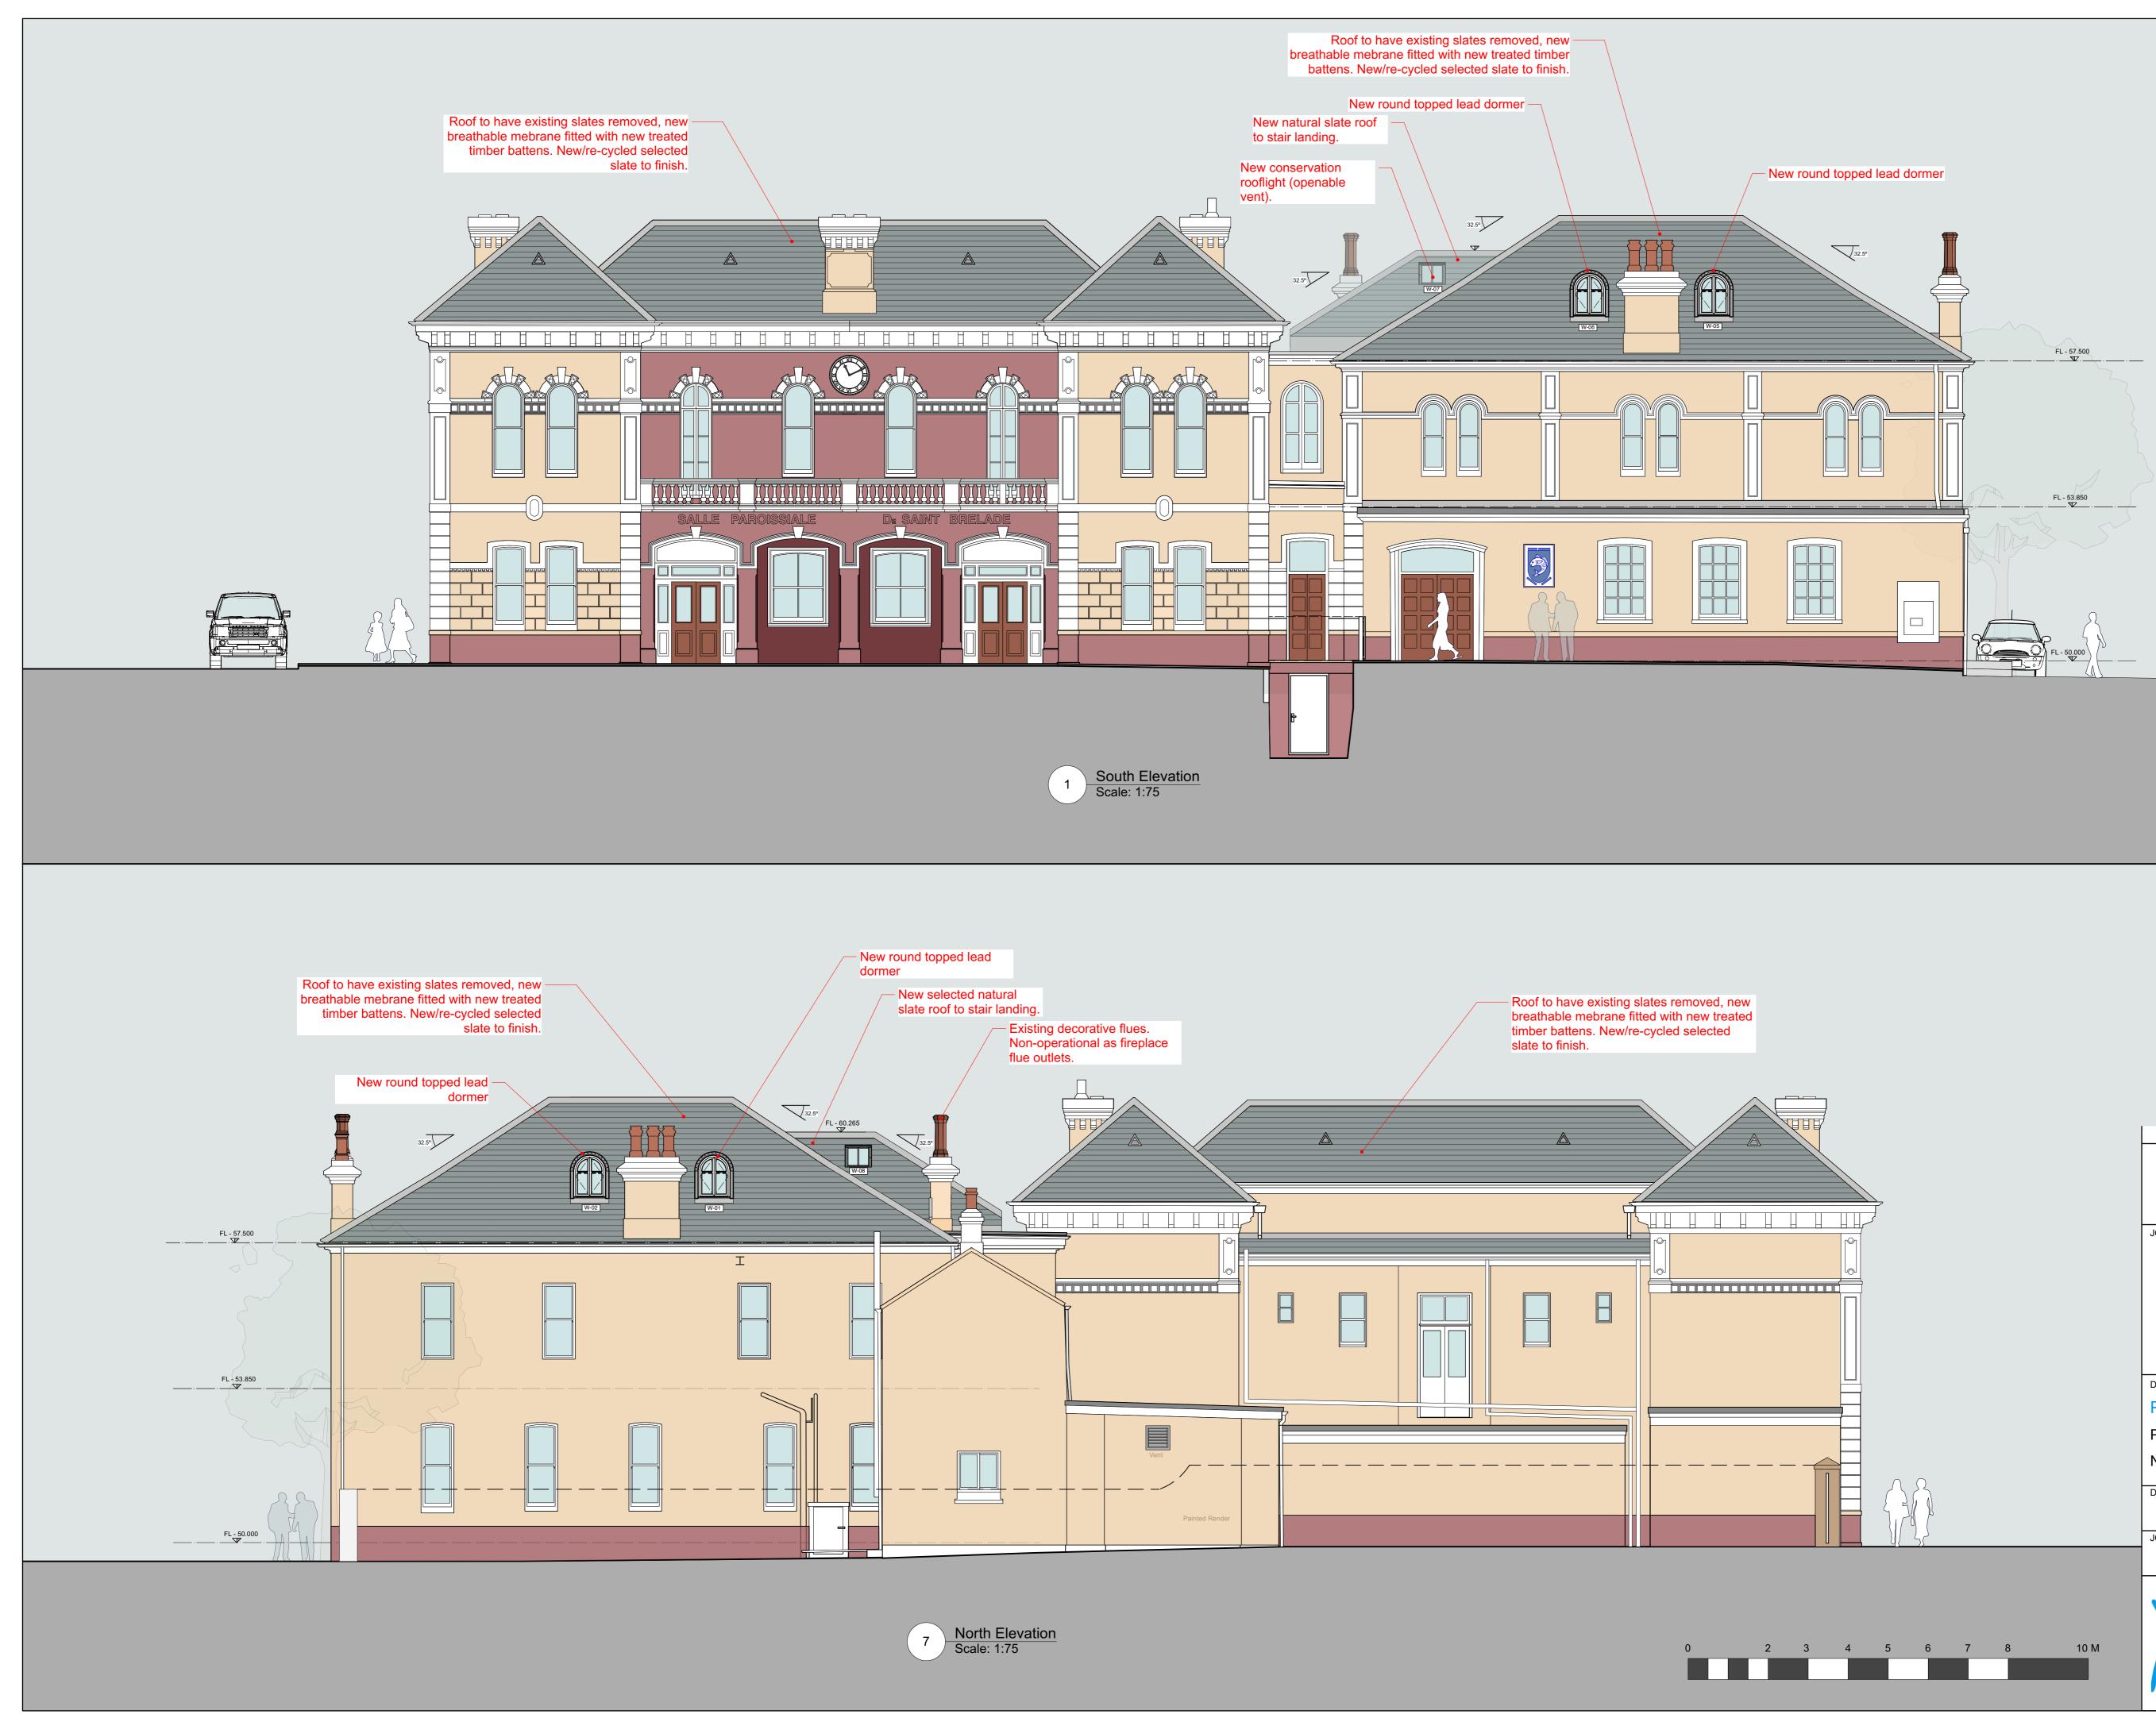

| REV                                                                                                                                         | DESCRIPTION |         |           |       | E |
|---------------------------------------------------------------------------------------------------------------------------------------------|-------------|---------|-----------|-------|---|
|                                                                                                                                             |             |         |           |       |   |
|                                                                                                                                             |             |         |           |       |   |
|                                                                                                                                             |             |         |           |       |   |
| JOB TITL                                                                                                                                    | F           |         |           |       |   |
| Proposed Re-roofing & Loft Conversion to                                                                                                    |             |         |           |       |   |
| The St. Brelade's Parish Hall                                                                                                               |             |         |           |       |   |
| La Neuve Route, St. Brelade JE3 8BS                                                                                                         |             |         |           |       |   |
| The Parish of St. Brelade                                                                                                                   |             |         |           |       |   |
| DRAWING TITLE                                                                                                                               |             |         |           |       |   |
| PRESENTATION                                                                                                                                |             |         |           |       |   |
| PROPOSED                                                                                                                                    |             |         |           |       |   |
| NORTH & SOUTH ELEVATIONS                                                                                                                    |             |         |           |       |   |
| DATE SCALE                                                                                                                                  |             |         |           |       |   |
| JULY 2023                                                                                                                                   |             |         | 1:75 @ A1 |       |   |
| JOB NO.                                                                                                                                     |             | DRG NO. | REVISION  | DRAWN |   |
| 100                                                                                                                                         | 9           | PR04    | -         | МН    |   |
| T +44 (0) 1534 499383<br>F +44 (0) 1534 499383<br>F +44 (0) 1534 499383<br>F office@riva-architects.com<br>W www.riva-architects.com<br>W W |             |         |           |       |   |