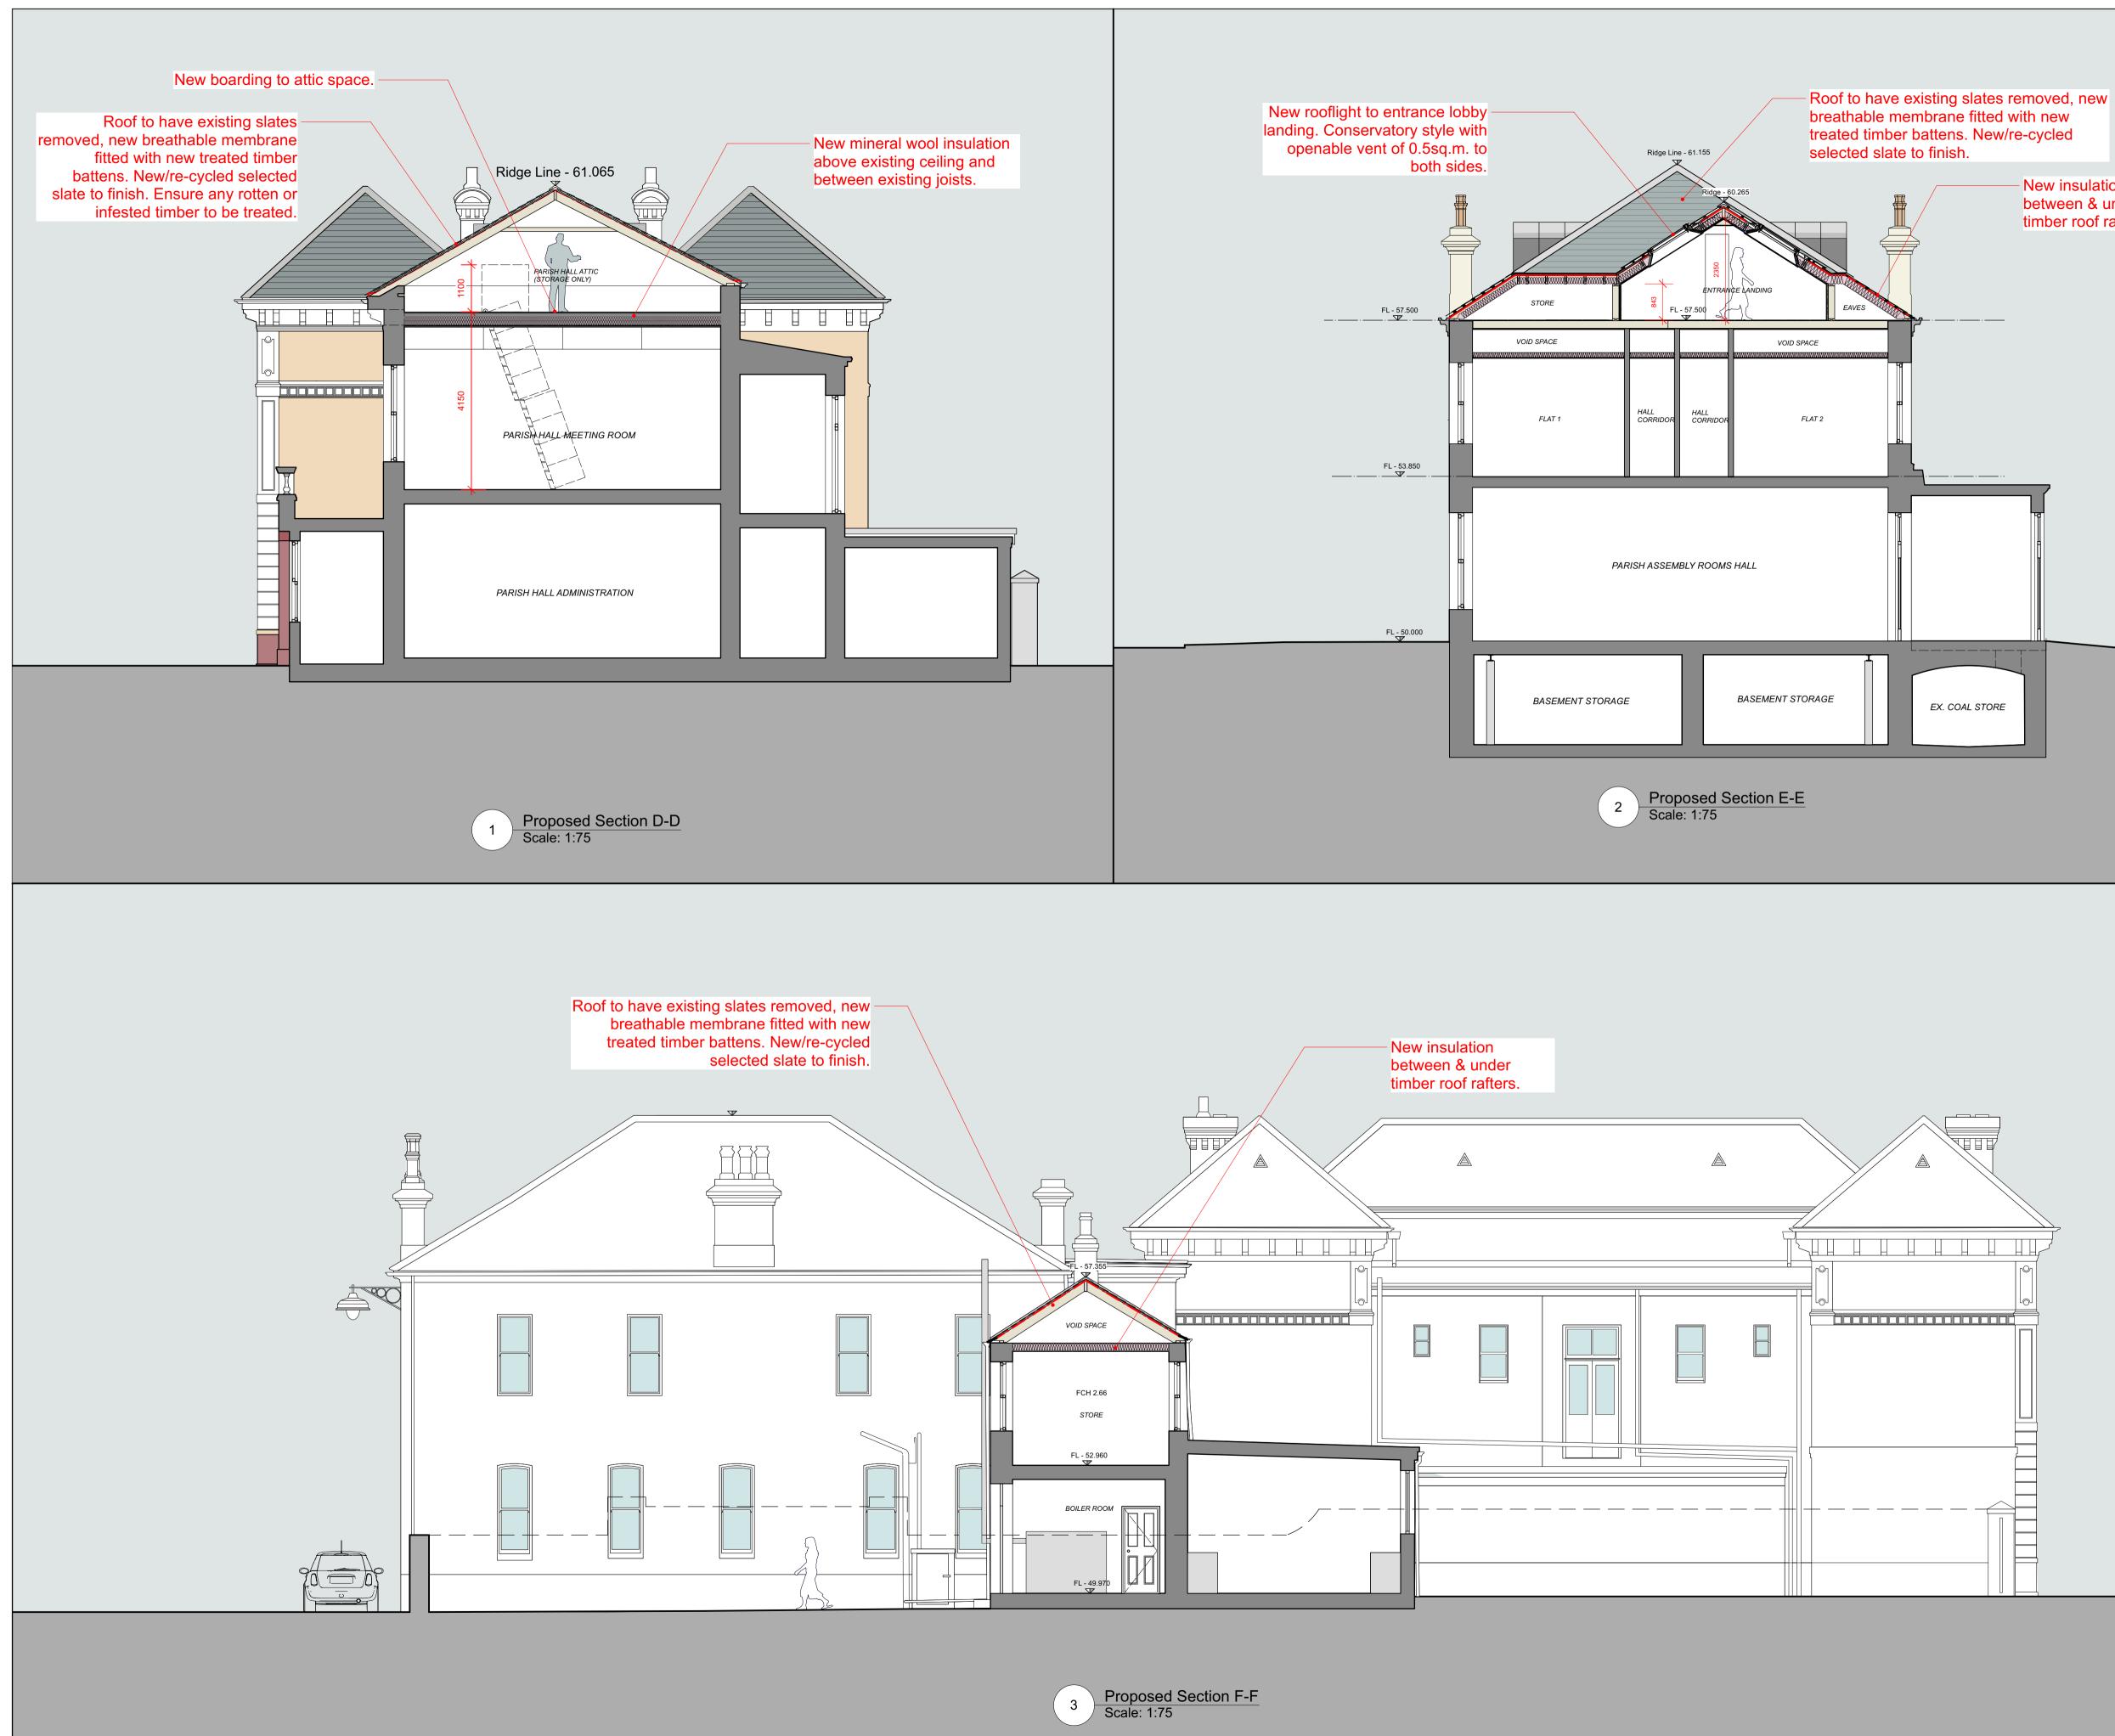

- New insulation between & under new timber roof rafters.

**GENERAL NOTES:** This drawing must not be copied in whole or in part without prior written permission of Riva Architects Limited. This drawing must be read in conjunction with other architect's drawings & all schedules/Building Bye-Law check list and with all relevant structural engineering drawings, details and specifications. It is the contractor's responsibility to ensure that all work is carried out in accordance with all statutory requirements and to the approval of the building control officer (B.C.O.) The contractor is responsible for the setting out of the works. Any discrepancy found between this drawing and any other architect's detail drawing, schedule and/or specification must be reported to the architect before the work is carried out. Do not scale from this drawing. Refer only to written dimensions. All dimensions must be checked on site. The relevant British Standards for materials and their uses are to be adhered to. Manufacturers installation & fitting instructions must be obtained and adhered to at all times.

| REV                                                                       | DESC                                                                                                                                                                                                                                          | RIPTION |           | DATE  |  |
|---------------------------------------------------------------------------|-----------------------------------------------------------------------------------------------------------------------------------------------------------------------------------------------------------------------------------------------|---------|-----------|-------|--|
|                                                                           |                                                                                                                                                                                                                                               |         |           |       |  |
|                                                                           |                                                                                                                                                                                                                                               |         |           |       |  |
|                                                                           |                                                                                                                                                                                                                                               |         |           |       |  |
| JOB TITL                                                                  | LE<br>Dosed Re-roofing & Loft Conversion to<br>De St. Brelade's Parish Hall<br>a Neuve Route, St. Brelade JE3 8BS<br>The Parish of St. Brelade<br>G TITLE<br>SENTATION<br>POSED<br>HONS C-C, D-D & E-E<br>JULY 2023<br>DRG NO. REVISION DRAWN |         |           |       |  |
| Prop                                                                      | Proposed Re-roofing & Loft Conversion to                                                                                                                                                                                                      |         |           |       |  |
| The St. Brelade's Parish Hall                                             |                                                                                                                                                                                                                                               |         |           |       |  |
| La Neuve Route, St. Brelade JE3 8BS                                       |                                                                                                                                                                                                                                               |         |           |       |  |
| The Parish of St. Brelade                                                 |                                                                                                                                                                                                                                               |         |           |       |  |
| DRAWING TITLE                                                             |                                                                                                                                                                                                                                               |         |           |       |  |
| PRESENTATION                                                              |                                                                                                                                                                                                                                               |         |           |       |  |
| PROPOSED                                                                  |                                                                                                                                                                                                                                               |         |           |       |  |
| SECTIONS C-C, D-D & E-E                                                   |                                                                                                                                                                                                                                               |         |           |       |  |
| DATE                                                                      |                                                                                                                                                                                                                                               |         | SCALE     |       |  |
| JULY 2023                                                                 |                                                                                                                                                                                                                                               |         | 1:75 @ A1 |       |  |
| JOB NO.                                                                   |                                                                                                                                                                                                                                               | DRG NO. | REVISION  | DRAWN |  |
| 100                                                                       | 9                                                                                                                                                                                                                                             | PR06    | -         | MH    |  |
| 1ST FLOOR, INDUSTRIA HOUSE,   RED HOUSES, ST. BRELADE,   JERSEY, JE3 8LD. |                                                                                                                                                                                                                                               |         |           |       |  |
| RIVA ARCHITECTS                                                           |                                                                                                                                                                                                                                               |         |           |       |  |