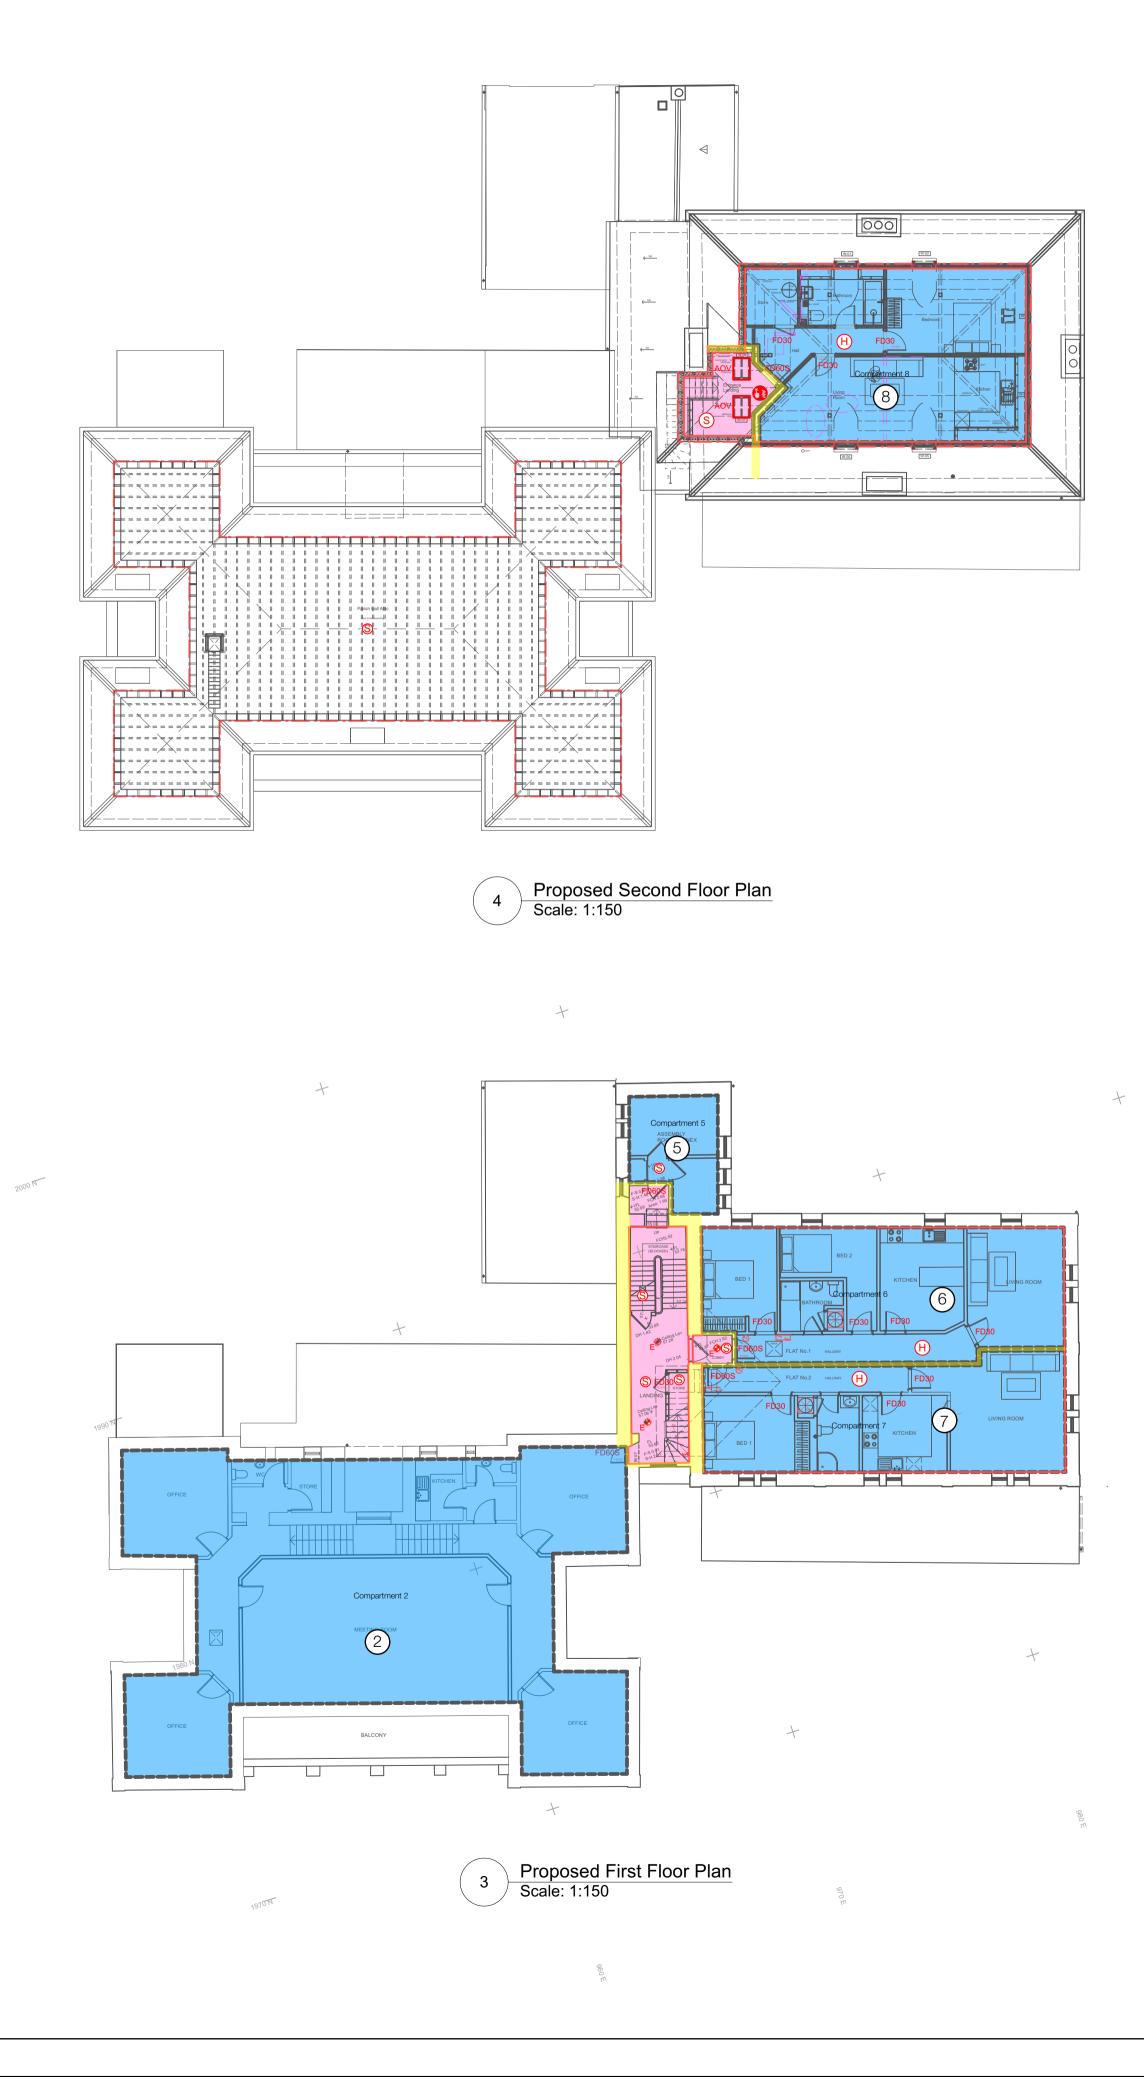

| KEY   |                                                                        |
|-------|------------------------------------------------------------------------|
| M     | Multi-Sensor Detection                                                 |
| H     | Heat Detecter                                                          |
| S     | Smoke Detecter                                                         |
| CO    | Carbon Monoxide Alarm                                                  |
| E     | Emergency Light fitting                                                |
| AOV   | Automatic opening vent on fire alarm system with remote operation box. |
| AOV   | Automatic Opening Vent link to LD System.                              |
| FD60S | 60 minute fire door with self closer                                   |
| FD30  | 30 minute fire door                                                    |
|       | Manual call point                                                      |
|       | Compartement Wall                                                      |
|       | Protected Stair                                                        |
| 8     | Compartment (Number)                                                   |