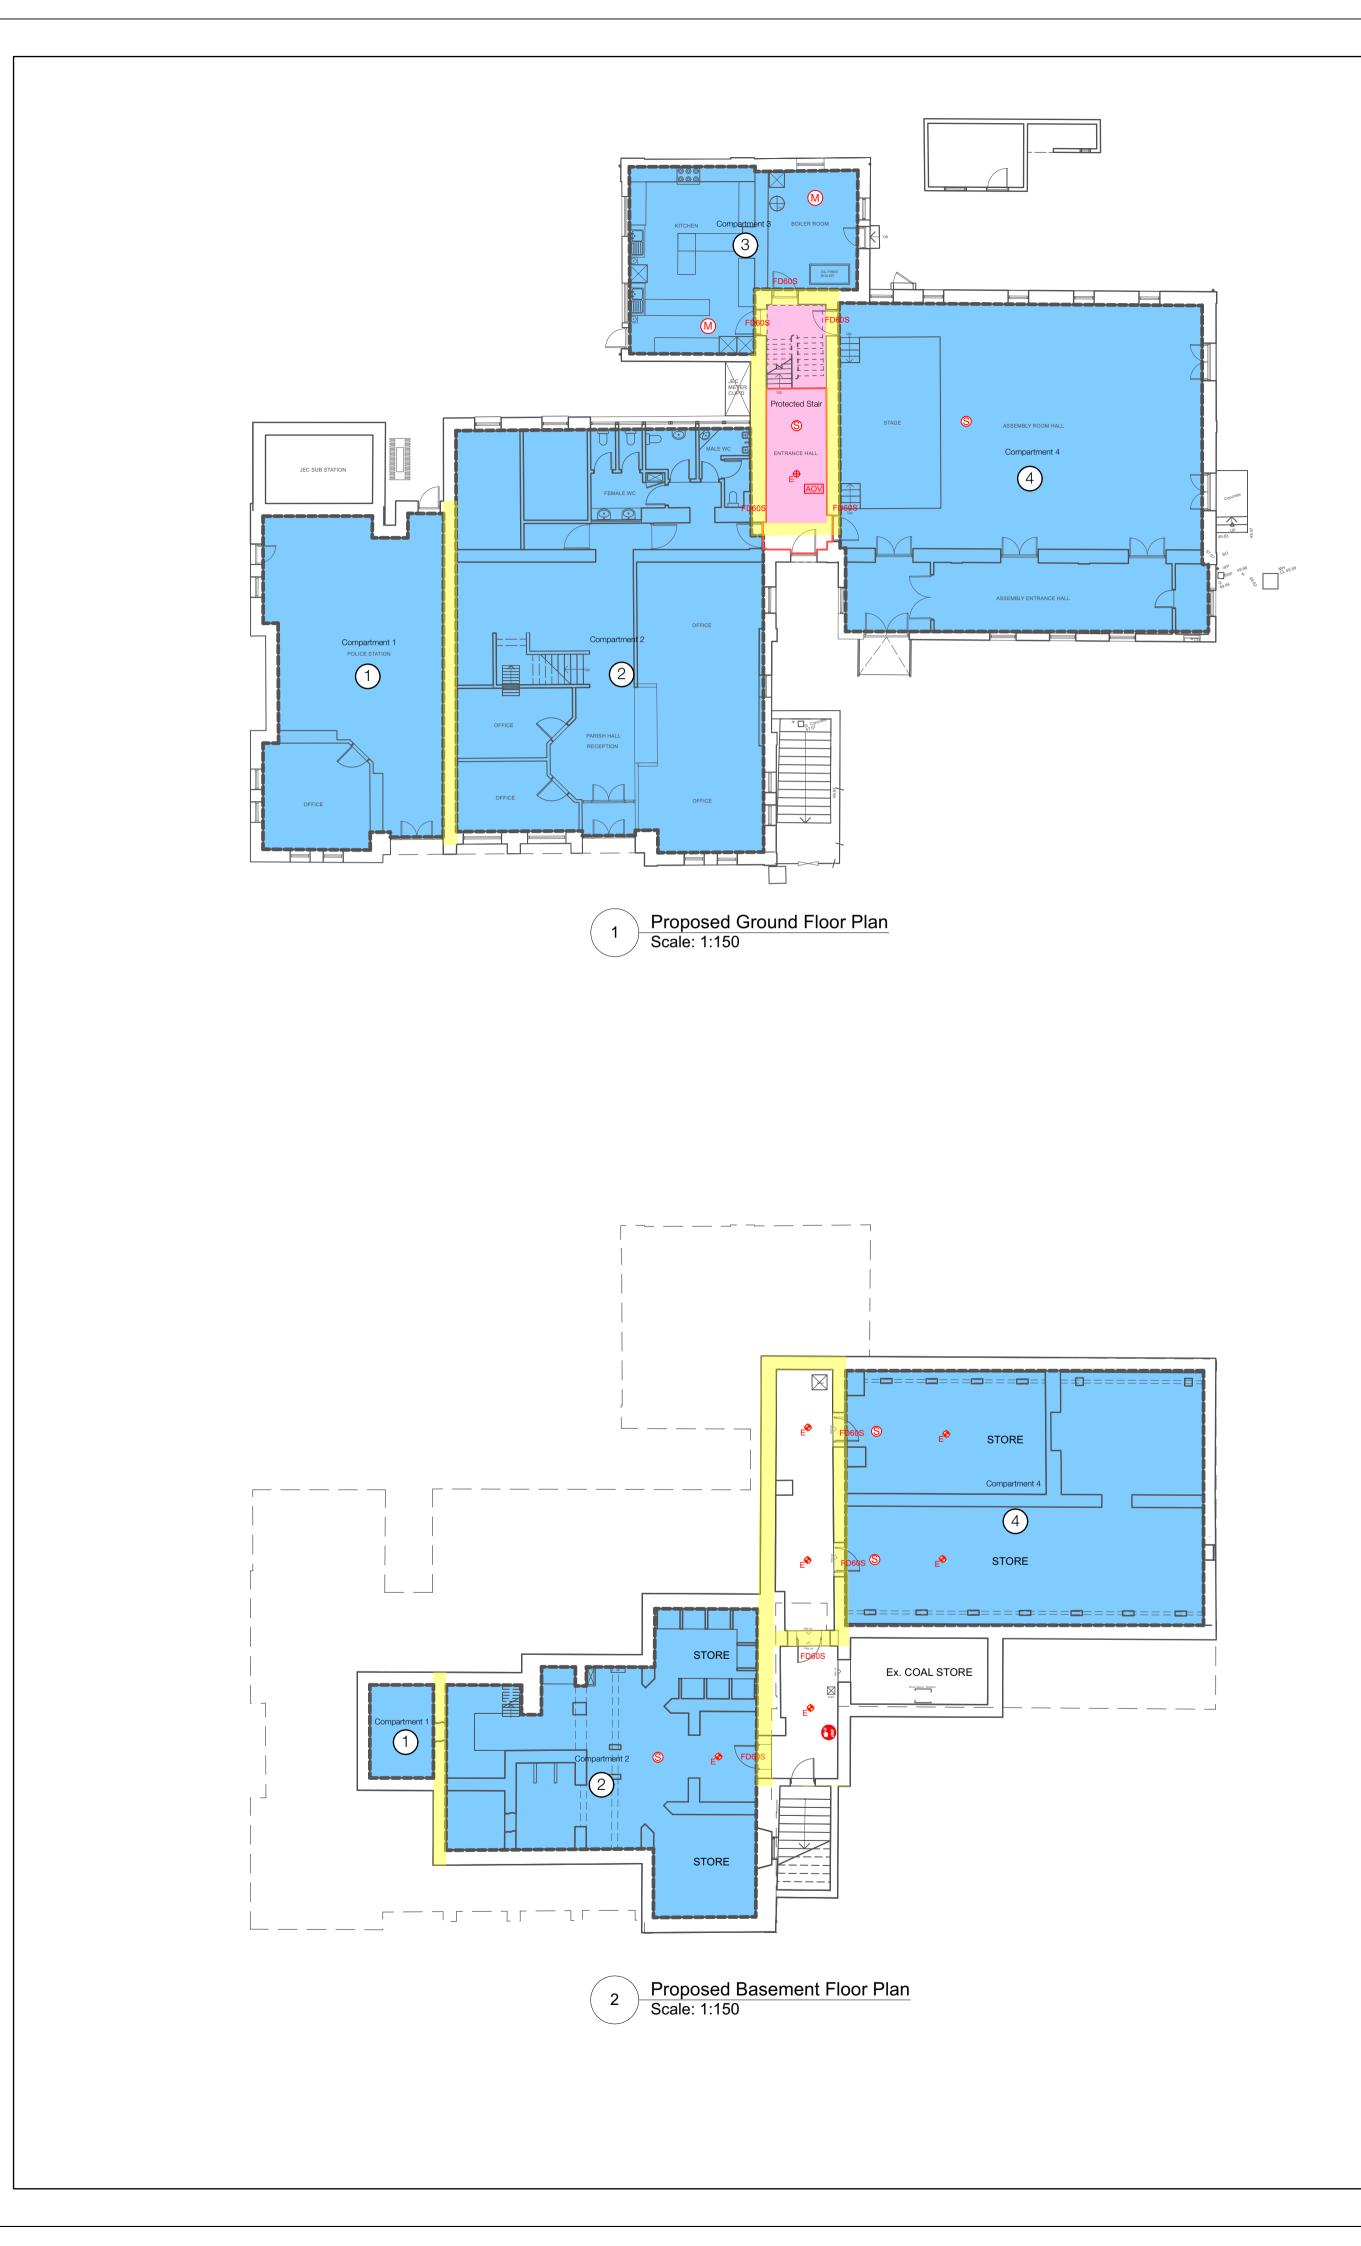

| KEY   |                                                                        |
|-------|------------------------------------------------------------------------|
| M     | Multi-Sensor Detection                                                 |
| H     | Heat Detecter                                                          |
| S     | Smoke Detecter                                                         |
| CO    | Carbon Monoxide Alarm                                                  |
| E     | Emergency Light fitting                                                |
| AOV   | Automatic opening vent on fire alarm system with remote operation box. |
| AOV   | Automatic Opening Vent link to LD System.                              |
| FD60S | 60 minute fire door with self closer                                   |
| FD30  | 30 minute fire door                                                    |
|       | Manual call point                                                      |
|       | Compartement Wall                                                      |
|       | Protected Stair                                                        |
| 8     | Compartment (Number)                                                   |